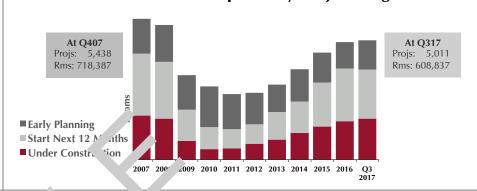

# LE's Construction Pipeline by Project Stage - Year over Year

|                      | Q3    | 2017    | Q3    | 2016    | % Va  | riance |
|----------------------|-------|---------|-------|---------|-------|--------|
| Stage                | Projs | Rms     | Projs | Rms     | Projs | Rms    |
| Under Construction   | 1,592 | 208,523 | 1,469 | 194,380 | 8%    | 7%     |
| Start Next 12 Months | 2,198 | 251,259 | 2,215 | 250,251 | -1%   | 0%     |
| Early Planning       | 1,221 | 149,055 | 1,112 | 141,471 | 10%   | 5%     |
| Total Pipeline       | 5,011 | 608,837 | 4,796 | 586,102 | 4%    | 4%     |

# LE's Construction Pipeline by Project Stage