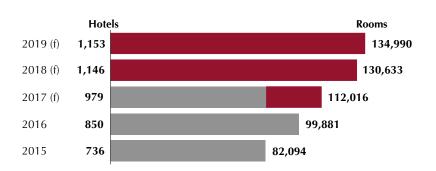

# LE'S LODGING CONSTRUCTION TRENDS - Q3 2017

# LE's Construction Pipeline by Project Stage - Year over Year

|                      | Q3    | 2017    | Q3    | 2016    | % Va  | riance |
|----------------------|-------|---------|-------|---------|-------|--------|
| Stage                | Projs | Rms     | Projs | Rms     | Projs | Rms    |
| Under Construction   | 1,592 | 208,523 | 1,469 | 194,380 | 8%    | 7%     |
| Start Next 12 Months | 2,198 | 251,259 | 2,215 | 250,251 | -1%   | 0%     |
| Early Planning       | 1,221 | 149,055 | 1,112 | 141,471 | 10%   | 5%     |
| Total Pipeline       | 5,011 | 608,837 | 4,796 | 586,102 | 4%    | 4%     |