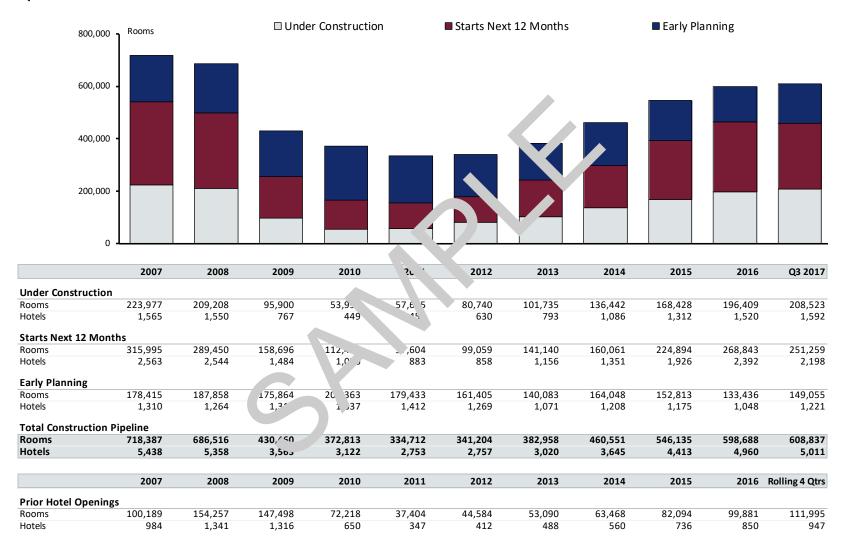

# LE'S LODGING CONSTRUCTION TRENDS - Q3 2017

# LE's Construction Pipeline by Project Stage - Year over Year

|                      | Q3    | 2017    | Q3    | 2016    | % Va  | riance |
|----------------------|-------|---------|-------|---------|-------|--------|
| Stage                | Projs | Rms     | Projs | Rms     | Projs | Rms    |
| Under Construction   | 1,592 | 208,523 | 1,469 | 194,380 | 8%    | 7%     |
| Start Next 12 Months | 2,198 | 251,259 | 2,215 | 250,251 | -1%   | 0%     |
| Early Planning       | 1,221 | 149,055 | 1,112 | 141,471 | 10%   | 5%     |
| Total Pipeline       | 5,011 | 608,837 | 4,796 | 586,102 | 4%    | 4%     |

# LE's Construction Pipeline by Project Stage