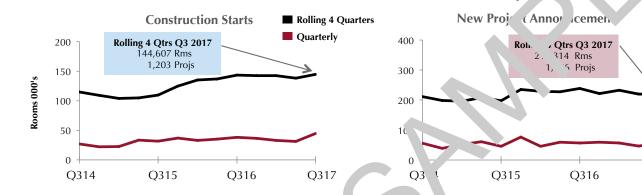

.pdf">http://www.lodgingeconometrics.com/pdf/SiteLicense2018.pdf</a>

# LE'S LODGING CONSTRUCTION TRENDS - Q3 2017



# LE's Construction Pipeline by Project Stage - Year over Year

|                      | Q3    | 2017    | Q3    | 2016    | % Va  | riance |
|----------------------|-------|---------|-------|---------|-------|--------|
| Stage                | Projs | Rms     | Projs | Rms     | Projs | Rms    |
| Under Construction   | 1,592 | 208,523 | 1,469 | 194,380 | 8%    | 7%     |
| Start Next 12 Months | 2,198 | 251,259 | 2,215 | 250,251 | -1%   | 0%     |
| Early Planning       | 1,221 | 149,055 | 1,112 | 141,471 | 10%   | 5%     |
| Total Pipeline       | 5,011 | 608,837 | 4,796 | 586,102 | 4%    | 4%     |

# LE's Construction Pipeline by Project Stage



# LE's Pipel; Mevics





# LE's Construction Pipeline by chain So ale



# LE's Forecast for New Hotel Openings



# LE'S REAL ESTATE INTELLIGENCE IS YOUR STRATEGIC ADVANTAGE



## Q3 2017



## © Lodging Econometrics. This Real Estate Intelligence is intellectual property, is copyrighted and remains the property of Lodging Econometrics with all rights reserved.



|                     | Prior H          | otel        | Ope    | nings |                  | Curre | nt Supply | ,     |         | Cons  | structio | n Pipe | line  |      |        |              |           |        | Fore    | ecast fo         | r New | Hotel ( | Openin           | gs   |       |                  |        |          |
|---------------------|------------------|-------------|--------|-------|------------------|-------|-----------|--