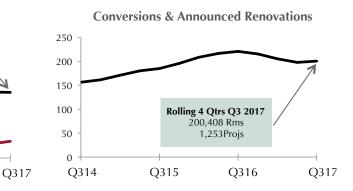

df">http://www.lodgingeconometrics.com/pdf/SiteLicense2018.pdf</a>

# LE'S LODGING CONSTRUCTION TRENDS - Q3 2017



# LE's Construction Pipeline by Project Stage - Year over Year

|                      | Q3    | 2017    | Q3    | 2016    | % Va  | riance |
|----------------------|-------|---------|-------|---------|-------|--------|
| Stage                | Projs | Rms     | Projs | Rms     | Projs | Rms    |
| Under Construction   | 1,592 | 208,523 | 1,469 | 194,380 | 8%    | 7%     |
| Start Next 12 Months | 2,198 | 251,259 | 2,215 | 250,251 | -1%   | 0%     |
| Early Planning       | 1,221 | 149,055 | 1,112 | 141,471 | 10%   | 5%     |
| Total Pipeline       | 5,011 | 608,837 | 4,796 | 586,102 | 4%    | 4%     |

# LE's Construction Pipeline by Project Stage



# LE's Pipel; Mevics





# LE's Construction Pipeline by chain So ale



# LE's Forecast for New Hotel Openings



# LE'S REAL ESTATE INTELLIGENCE IS YOUR STRATEGIC ADVANTAGE



## Q3 2017



## © Lodging Econometrics. This Real Estate Intelligence is intellectual property, is copyrighted and remains the property of Lodging Econometrics with all rights reserved.



|                     | Prior H          | otel        | Ope    | nings |                  | Curre | nt Supply | ,     |         | Cons  | structio | n Pipe | line  |      |        |              |           |        | Fore    | ecast fo         | r New | Hotel ( | Openin           | gs   |       |                  |        |          |
|---------------------|------------------|-------------|--------|-------|------------------|-------|-----------|----