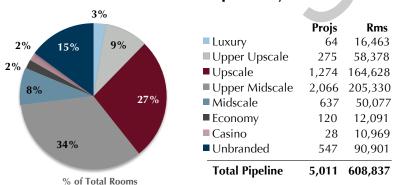

# LE's Construction Pipeline by Project Stage - Year over Year

|                      | Q3    | 2017    | Q3    | 2016    | % Va  | riance |
|----------------------|-------|---------|-------|---------|-------|--------|
| Stage                | Projs | Rms     | Projs | Rms     | Projs | Rms    |
| Under Construction   | 1,592 | 208,523 | 1,469 | 194,380 | 8%    | 7%     |
| Start Next 12 Months | 2,198 | 251,259 | 2,215 | 250,251 | -1%   | 0%     |
| Early Planning       | 1,221 | 149,055 | 1,112 | 141,471 | 10%   | 5%     |
| Total Pipeline       | 5,011 | 608,837 | 4,796 | 586,102 | 4%    | 4%     |

# LE's Construction Pipeline by chain So ale